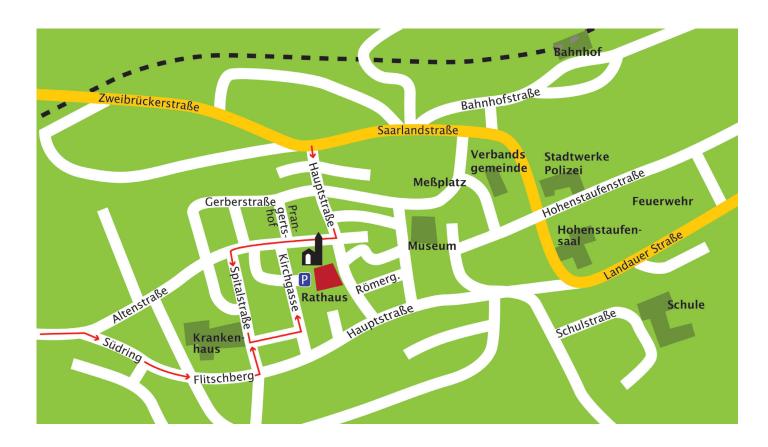

## **DIRECTIONS TO THE VISITOR PARKING SPACES**

## **PLEASE NOTE**

Parking spaces for visitors are located in **KIRCHGASSE** (enter this into your navigation system).

Annweiler am Trifels is reached via the B 10 no matter if you come from the west, direction of Pirmasens, or from the east, direction of Landau in der Pfalz. Take exit "Burg Trifels" and go into the direction of "Stadtzentrum". Once you are in the city centre, follow the blue signs "Trifels Natur GmbH" until you arrive at the visitor parking spaces. The offices of Trifels Natur GmbH are located in the "Rathaus", Annweiler's townhall.

## **ADDRESS**

Trifels Natur GmbH Hauptstr. 20 76855 Annweiler am Trifels Tel 0 63 46 / 965 97-70